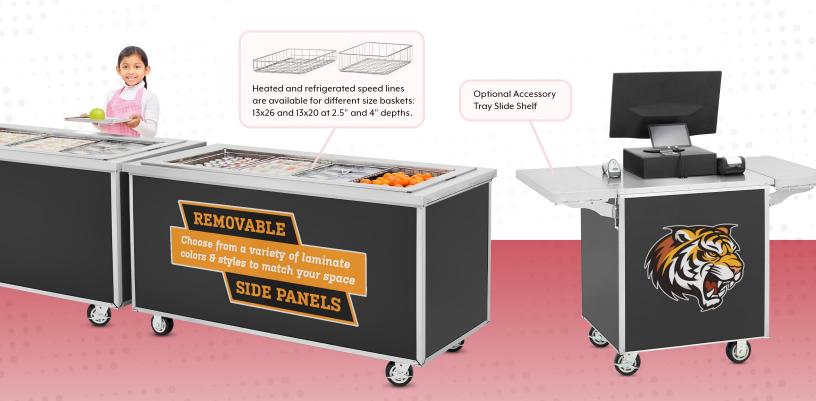

## SPEED LINES

New mobile and modular grab & go speed lines enable self-service operation for increased efficiency

HEATED

FOR HOT BASKET SERVING

REFRIGERATED

FOR COLD BASKET SERVING

AMBIENT

FOR SHELF-STABLE PRODUCT

**CASH REGISTER STAND** 

FOR YOUR POS SYSTEM

- > Our speed line equipment is mobile, modular, and flexible.

  Use these pieces stand alone or combined with complimentary speed line system for a complete look. Easily interchange individual units without replacing the entire system.
- > Fits beautifully into your space with sleek, removable, laminate side panels. Choose from various standard laminate colors or customize your design. Various heights are available (standard height 34" or elementary height 31.5")
- > Stands up to daily wear with durable stainless steel workspace, corner guards, and tough laminate sides. Easy to clean stainless steel top and interior are resistant to corrosion.
- Customize with versatile service line optional accessories, such as a sneeze guard and tray slide shelf.