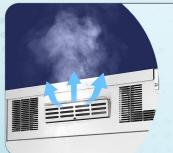

## Automated Controlled Venting.

The Clymate IQ® technology system intuitively holds tight tolerances in temperature and humidity by recognizing fluctuations and then releasing humidity via chimney vent when levels exceed user's set point.