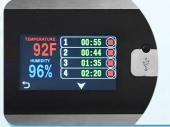

**Touch Screen Controls.** Just like with our other PHTT series, the user individually sets temperature and relative humidity, with the added capability of shelf timers, HACCP data collection, and more.