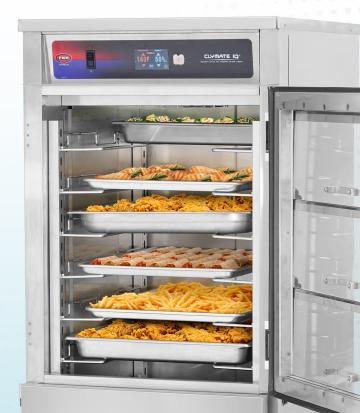

**Energy Star Efficiency Meets Advanced Precision – Hold Sensitive Foods Longer with Confidence and Control** 



**New High Efficiency "PHTT-CV-HE" Model.** Save money on energy costs while getting discounts on certified equipment. This highly efficient model is in final certification with the Energy Star Test Standard V2.0.



**Touch Screen Controls.** Just like with our other PHTT series, the user individually sets temperature and relative humidity, with the added capability of shelf timers, HACCP data collection, and more.



## Automated Controlled Venting.

The Clymate IQ® technology system intuitively holds tight tolerances in temperature and humidity by recognizing fluctuations and then releasing humidity via chimney vent when levels exceed user's set point.





MODEL: PHTT-12-CV-HE